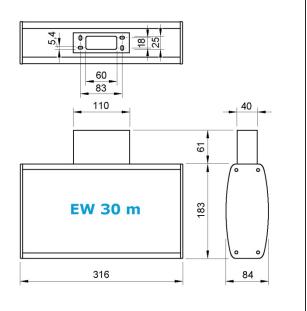

Ambient temperature -10 °C - +40 °C

IP class IP 30 Protection class Ι

Aluminium profile, steel sheet coloured Housing

Weight ca. 1,1 kg / 1,4 kg

Dimension ( $I \times w \times h$ ) (20 m/30 m) 133 x 216 x 78 mm / 193 x 316 x 84 mm Pictogram

#### **Dimension**