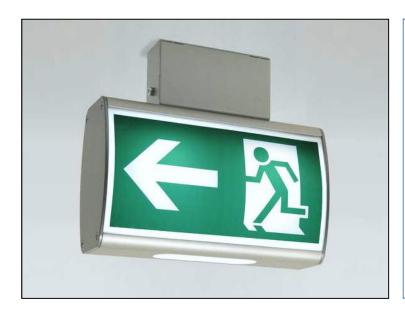

# **Emergency Exit Sign** Lighting

# **Version "OMEGA"**

**Emergency Exit Sign** Lighting Version "OMEGA"

Surface mounted lamp Single battery supply

#### **Recognition distance:**

- 20 m
- 30 m

Pictogram set according to DIN 4844 (  $\leftarrow$  /  $\downarrow$  /  $\rightarrow$ ) Limit of luminance of 500 cd/m<sup>2</sup> according to DIN 4844-1 is clearly exceeded in Luminance

mains operation.