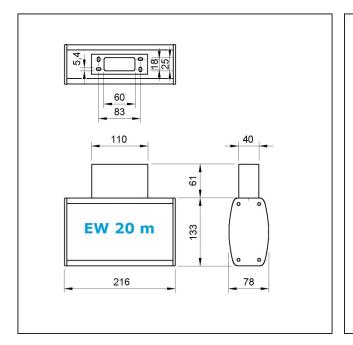

Ambient temperature -10 °C - +40 °C

IP class IP 30 Protection class Ι

Aluminium profile, steel sheet coloured Housing

Weight ca. 1,1 kg / 1,4 kg

Dimension ( $I \times w \times h$ ) (20 m/30 m) 133 x 216 x 78 mm / 193 x 316 x 84 mm Pictogram

#### **Dimension**