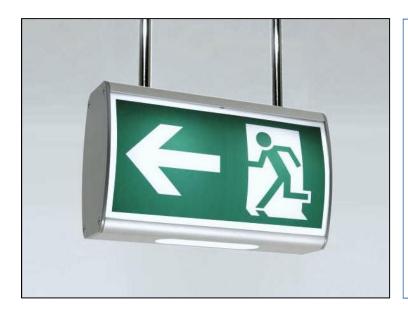

## **Vesion "OMEGA"**

Emergency Exit Sign Lighting Version "OMEGA"

Pendant suspension lamp Single battery supply

#### **Recognition distance:**

- 20 m
- 30 m

Dimension (I x w x h) (20 m/30 m) 133 x 216 x 78 mm / 193 x 316 x 84 mm Pictogram Pictogram set according to DIN 4844 (  $\leftarrow$  /  $\downarrow$  /  $\rightarrow$ )

Luminance Limit of luminance of 500 cd/m² according to DIN 4844-1 is clearly exceeded in