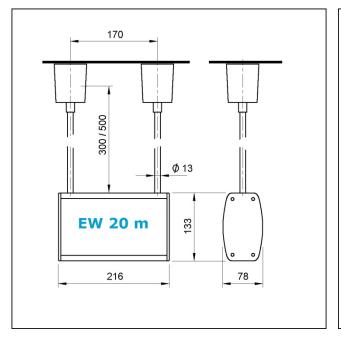

Dimension (I x w x h) (20 m/30 m) 133 x 216 x 78 mm / 193 x 316 x 84 mm Pictogram Pictogram set according to DIN 4844 (  $\leftarrow$  /  $\downarrow$  /  $\rightarrow$ )

Luminance Limit of luminance of 500 cd/m² according to DIN 4844-1 is clearly exceeded in

#### **Dimension**