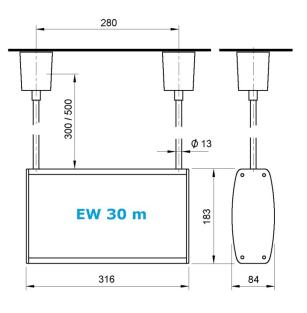

Dimension (I x w x h) (20 m/30 m) 133 x 216 x 78 mm / 193 x 316 x 84 mm Pictogram Pictogram set according to DIN 4844 (  $\leftarrow$  /  $\downarrow$  /  $\rightarrow$ )

Luminance Limit of luminance of 500 cd/m² according to DIN 4844-1 is clearly exceeded in

#### **Dimension**