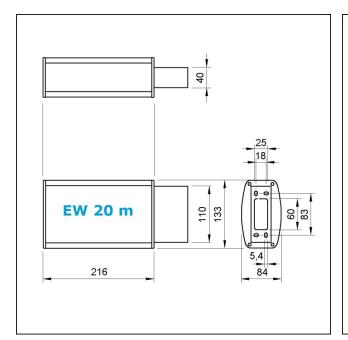

#### **Dimension**

Ambient temperature -10°C - +40 °C

IP class IP 30 Protection class I

Housing Aluminium profile, steel sheet coloured

Weight ca. 1,1 kg / 1,4 kg

Dimension (l x w x h) (20 m/30 m) 133 x 216 x 78 mm / 193 x 316 x 84 mm Pictogram Pictogram set according to DIN 4844 (  $\leftarrow$  /  $\downarrow$  /  $\rightarrow$ )