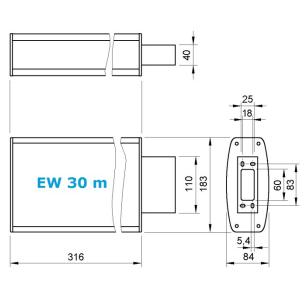

#### **Dimension**

Ambient temperature -10°C - +40 °C

IP class IP 30 Protection class I

Housing Aluminium profile, steel sheet coloured

Weight ca. 1,1 kg / 1,4 kg

Dimension (l x w x h) (20 m/30 m) 133 x 216 x 78 mm / 193 x 316 x 84 mm Pictogram Pictogram set according to DIN 4844 (  $\leftarrow$  /  $\downarrow$  /  $\rightarrow$ )