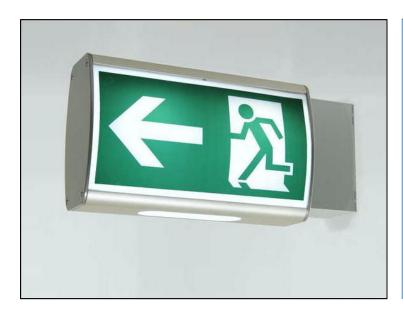

#### Emergency Exit Sign Lighting Version "OMEGA"

Cantilever mounted lamp Single battery system

#### **Recognition distance:**

- 20 m
- 30 m

#### **Specification**

Version OMEGA
Recognition distance 20 m / 30 m
Mounting Cantilever mounted

Light source 2 x 3 W LED

Power 230 V single battery system 10,0 VA Battery NiMH 3,6 V / 700 mA, service life rating 3,0 h