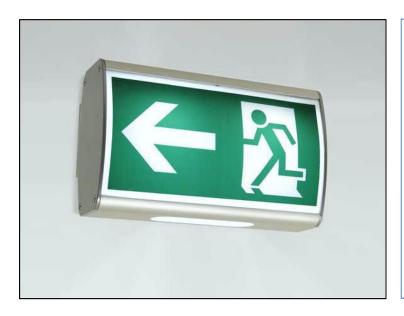

# **Emergency Exit Sign Lighting**

# **Version "OMEGA"**

Emergency Exit Sign Lighting Version "OMEGA"

Wall mounted lamp Single battery supply

#### **Recognition distance:**

- 20 m
- 30 m

# **Specification**

Version OMEGA
Recognition distance 20 m / 30 m
Mounting Wall mounted
Light source 2 x 3 W LED

Power 230 V single battery system 10,0 VA Battery NiMH 3,6 V / 700 mA, service life rating 3,0 h