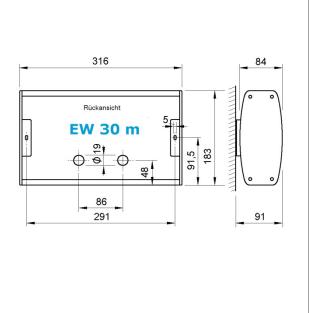

Ambient temperature -10 °C - +40 °C

IP class IP 30 Protection class I

Housing Aluminium profile, steel sheet coloured

Weight ca. 1,1 kg / 1,4 kg

Dimension (l x w x h) (20 m/30 m) 133 x 216 x 78 mm / 193 x 316 x 84 mm Pictogram Pictogram set according to DIN 4844 (  $\leftarrow$  /  $\downarrow$  /  $\rightarrow$ )

#### **Dimension**