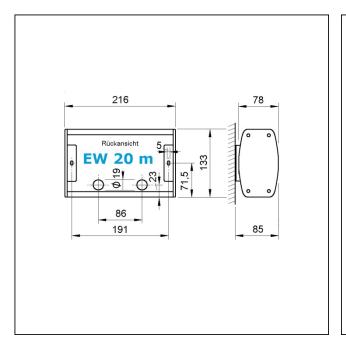

Ambient temperature -10 °C - +40 °C

IP class IP 30 Protection class I

Housing Aluminium profile, steel sheet coloured

Weight ca. 1,1 kg / 1,4 kg

Dimension (l x w x h) (20 m/30 m) 133 x 216 x 78 mm / 193 x 316 x 84 mm Pictogram Pictogram set according to DIN 4844 (  $\leftarrow$  /  $\downarrow$  /  $\rightarrow$ )

#### **Dimension**