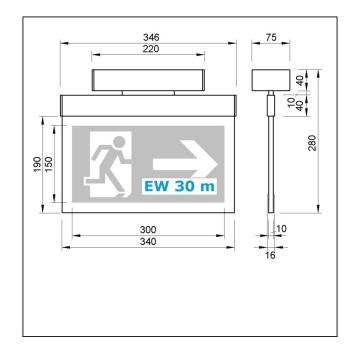

### Specification

| Version                                                                | SIGMA                                                                                      |  |  |  |
|------------------------------------------------------------------------|--------------------------------------------------------------------------------------------|--|--|--|
| Recognition distance                                                   | 20 m / 30 m                                                                                |  |  |  |
| Mounting                                                               | Surface mounted                                                                            |  |  |  |
| Light source                                                           | 5 x 0,4 W LED / 10 x 0,4 W LED                                                             |  |  |  |
| Power                                                                  | 230 V single battery system 7,0 VA / 13,0 VA                                               |  |  |  |
| Battery                                                                | NiMH 3,6 V / 700 mA, service life rating 3,0 h                                             |  |  |  |
| Ambient temperature                                                    | -10 °C - +40 °C                                                                            |  |  |  |
| IP class                                                               | IP 40                                                                                      |  |  |  |
| Protection class                                                       | Ι                                                                                          |  |  |  |
| Housing                                                                | Aluminium profile, steel sheet coloured                                                    |  |  |  |
| Weight                                                                 | ca. 0,9 kg / 1,1 kg                                                                        |  |  |  |
| Dimension (l x w x h) (20 m/30 m)230 x 246 x 75 mm / 280 x 346 x 75 mm |                                                                                            |  |  |  |
| Pictogram                                                              | Pictogram set according to DIN 4844 ( $\leftarrow$ / $\downarrow$ / $\rightarrow$ )        |  |  |  |
| Luminance                                                              | Limit of luminance of 500 cd/m <sup>2</sup> according to DIN 4844-1 is clearly exceeded in |  |  |  |
|                                                                        | mains operation.                                                                           |  |  |  |
|                                                                        | The luminance in emergency operation is higher than required by DIN EN 1838.               |  |  |  |
| Terminal                                                               | WAGO Lighting connector 2,5 mm <sup>2</sup>                                                |  |  |  |
| Special option                                                         | Special pictograms optionally                                                              |  |  |  |

#### Dimension