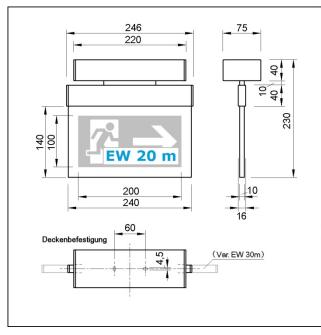

### Specification

| Version                                                                | SIGMA                                                                                      |  |  |  |
|------------------------------------------------------------------------|--------------------------------------------------------------------------------------------|--|--|--|
| Recognition distance                                                   | 20 m / 30 m                                                                                |  |  |  |
| Mounting                                                               | Surface mounted                                                                            |  |  |  |
| Light source                                                           | 5 x 0,4 W LED / 10 x 0,4 W LED                                                             |  |  |  |
| Power                                                                  | 230 V single battery system 7,0 VA / 13,0 VA                                               |  |  |  |
| Battery                                                                | NiMH 3,6 V / 700 mA, service life rating 3,0 h                                             |  |  |  |
| Ambient temperature                                                    | -10 °C - +40 °C                                                                            |  |  |  |
| IP class                                                               | IP 40                                                                                      |  |  |  |
| Protection class                                                       | Ι                                                                                          |  |  |  |
| Housing                                                                | Aluminium profile, steel sheet coloured                                                    |  |  |  |
| Weight                                                                 | ca. 0,9 kg / 1,1 kg                                                                        |  |  |  |
| Dimension (l x w x h) (20 m/30 m)230 x 246 x 75 mm / 280 x 346 x 75 mm |                                                                                            |  |  |  |
| Pictogram                                                              | Pictogram set according to DIN 4844 ( $\leftarrow$ / $\downarrow$ / $\rightarrow$ )        |  |  |  |
| Luminance                                                              | Limit of luminance of 500 cd/m <sup>2</sup> according to DIN 4844-1 is clearly exceeded in |  |  |  |
|                                                                        | mains operation.                                                                           |  |  |  |
|                                                                        | The luminance in emergency operation is higher than required by DIN EN 1838.               |  |  |  |
| Terminal                                                               | WAGO Lighting connector 2,5 mm <sup>2</sup>                                                |  |  |  |
| Special option                                                         | Special pictograms optionally                                                              |  |  |  |

#### Dimension