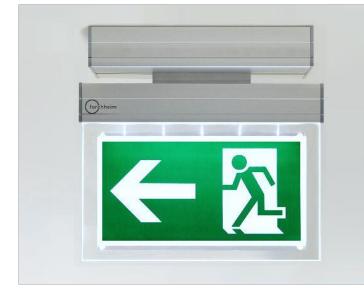

# **Emergency Exil Sign Lighting**

# Version "SIGMA"

Emergency Exit Sign Lighting Version "SIGMA"

Surface mounted lamp Single battery system

**Recognition distance:** 

- 20 m
- 30 m