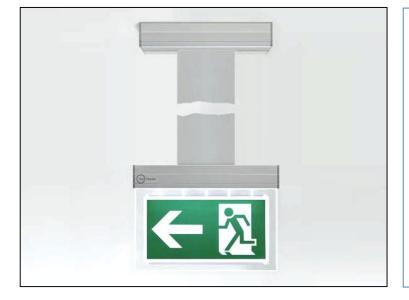

# Vesion "SIGMA"

Emergency Exit Sign Lighting Version "SIGMA"

Pendant suspension lamp Single battery system

**Recognition distance:** 

- 20 m
- 30 m