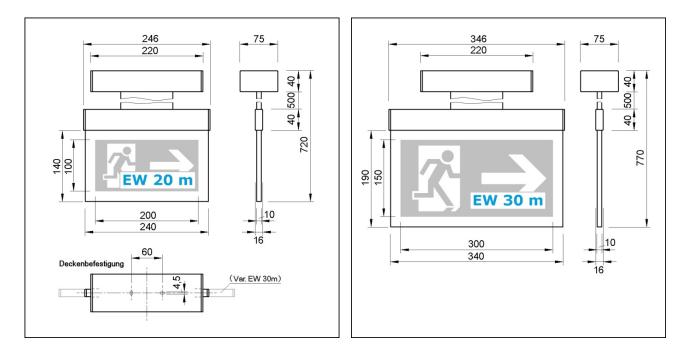

#### Specification

| Version<br>Recognition distance<br>Mounting                             | SIGMA<br>20 m / 30 m<br>Pendant suspended                                                                   |  |  |  |
|-------------------------------------------------------------------------|-------------------------------------------------------------------------------------------------------------|--|--|--|
| Light source                                                            | 5 x 0,4 W LED / 10 x 0,4 W LED                                                                              |  |  |  |
| Power                                                                   | 230V single battery system 7,0 VA / 13,0 VA                                                                 |  |  |  |
| Battery                                                                 | NiMH 3,6 V / 700 mA, service life rating 3,0 h                                                              |  |  |  |
| Ambient temperature                                                     | -10 °C - +40 °C                                                                                             |  |  |  |
| IP class                                                                | IP 40                                                                                                       |  |  |  |
| Protection class                                                        | I                                                                                                           |  |  |  |
| Housing                                                                 | Aluminium profile, steel sheet coloured                                                                     |  |  |  |
| Weight                                                                  | ca. 0,9 kg / 1,1 kg                                                                                         |  |  |  |
| Dimension (I x w x h) (20 m/30 m) 720 x 246 x 75 mm / 770 x 346 x 75 mm |                                                                                                             |  |  |  |
|                                                                         | Standard pendulum length max. 500 mm 500 mm                                                                 |  |  |  |
| Luminance                                                               | Limit of luminance of 500 cd/m <sup>2</sup> according to DIN 4844-1 is clearly exceeded in mains operation. |  |  |  |
|                                                                         | The luminance in emergency operation is higher than required by DIN EN 1838.                                |  |  |  |
| Terminal                                                                | WAGO Lighting connector 2,5 mm <sup>2</sup>                                                                 |  |  |  |
| Special option                                                          | Special pictograms optionally                                                                               |  |  |  |

#### Dimension