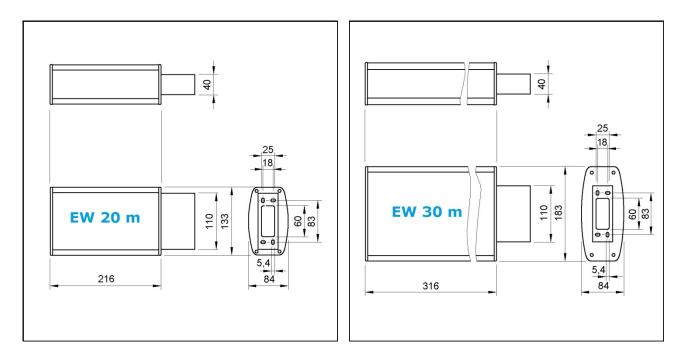

## Dimension

## **Specification**

| Version<br>Recognition distance                                         | SIGMA<br>20 m / 30 m                                                                                        |  |  |  |
|-------------------------------------------------------------------------|-------------------------------------------------------------------------------------------------------------|--|--|--|
| Mounting<br>Light source                                                | Cantilever mounted<br>5 x 0,4 W LED / 10 x 0,4 W LED                                                        |  |  |  |
| Power                                                                   | 230 V single battery system 7,0 VA / 13,0 VA                                                                |  |  |  |
| Battery                                                                 | NiMH 3,6 V / 700 mA, service life rating 3,0 h                                                              |  |  |  |
| Ambient temperature                                                     | -10 °C - +40 °C                                                                                             |  |  |  |
| IP class                                                                | IP 40                                                                                                       |  |  |  |
| Protection class                                                        | I                                                                                                           |  |  |  |
| Housing                                                                 | Aluminium profile, steel sheet coloured                                                                     |  |  |  |
| Weight                                                                  | ca. 0,9 kg / 1,1 kg                                                                                         |  |  |  |
| Dimension (l x w x h) (20 m/30 m) 246 x 75 x 230 mm / 346 x 75 x 280 mm |                                                                                                             |  |  |  |
| Pictogram                                                               | Pictogram set according to DIN 4844 ( $\leftarrow / \downarrow / \rightarrow$ )                             |  |  |  |
| Luminance                                                               | Limit of luminance of 500 cd/m <sup>2</sup> according to DIN 4844-1 is clearly exceeded in mains operation. |  |  |  |
|                                                                         | The luminance in emergency operation is higher than required by DIN EN 1838.                                |  |  |  |
| Terminal                                                                | WAGO Lighting connector 2,5 mm <sup>2</sup>                                                                 |  |  |  |
| Special option                                                          | Special pictograms optionally                                                                               |  |  |  |