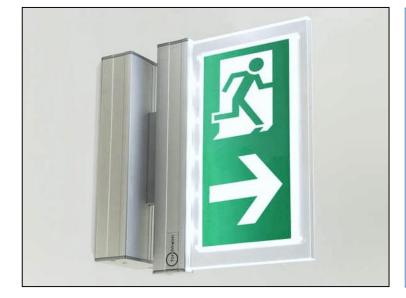

# **Emergency Exit Sign Lighting**

# Version "SIGMA"

Emergency Exit Sign Lighting Version "SIGMA"

Cantilever mounted lamp Single battery system

#### **Recognition distance:**

- 20 m
- 30 m